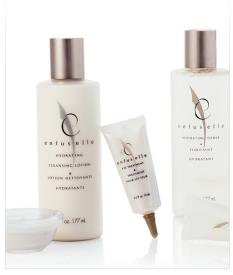

## Enfuselle® Nutrition Therapy: all the vitamins your skin craves

One simple system. Three minutes.

Morning and evening.

- Cleanser
- Toner
- Eye Treatment
- Time Repair A.M.® SPF 15
- C+E Repair P.M.®

#### Cleanse

- Wash away impurities and brighten skin tone
- Soap free
- pH balanced
- Skin-softening vitamin E dissolves pollutants and makeup without stripping your skin of its natural oils

#### Neutralize

- Neutralizes free radicals from the iron in tap water
- Removes every trace of cleanser, leaving skin soft and hydrated

## Hydrate/Balance

• If your skin requires additional moisture, apply either Hydrating Moisturizer (for dry tendencies) or Balancing Moisturizer (for oily tendencies) BEFORE using Time Repair A.M.® SPF15 and C+E Repair P.M.®

## Repair – morning

Reduce the appearance of lines and wrinkles.

#### **Eye Treatment**

 Visibly diminishes puffiness with targeted nutrients and botanicals

#### Time Repair A.M.® SPF 15

•Meets all your skin's daytime needs in a convenient five-in-one formula: renewal, recovery, moisture, nourishment, and protection

## Repair – evening

Reduce the appearance of lines and wrinkles.

#### C+E Repair P.M.®

 Visibly firm, instantly soften, and boost elasticity with a patented delivery of highly active vitamins
 C and E for luminous skin