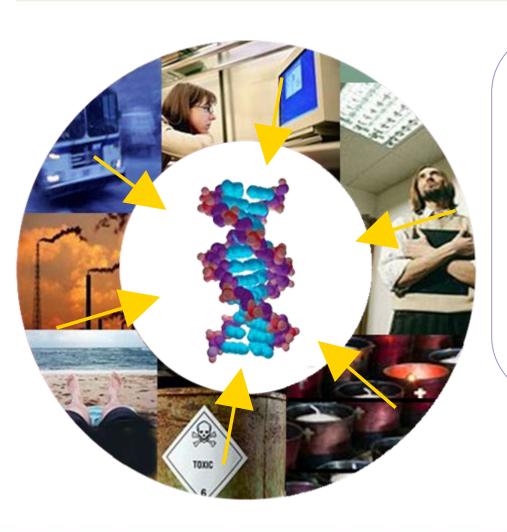

## Does your skin look like it's aging faster than you are?

#### Welcome to modernity

#### **Skin-aging accelerators:**

- Chemicals
- Iron in tap water
- UV rays
- Stress
- Smoke
- Car exhaust
- Poor diet
- Medications

## Every day, 73,000 free radical attacks on each skin cell trigger damaging enzymes

#### **Results:**

- DNA damage
- Slow cellular renewal
- Immunity impacted
- Collagen breakdown
- Wrinkles
- Age spots
- Sagging skin

#### The real problem:

Skin you don't even see already looks older.