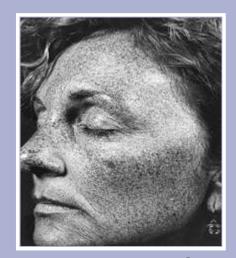

#### **Normal Light**

Black-and-white photography

Damage is not noticeable.

#### **UV** Light

Before Enfuselle® regimen

Dark areas show underlying damage.

After Enfuselle regimen

Visibly diminished damage.

Read a full description of all the amazing test results at http://www.shaklee.net/pws/library/business/ EnfuselleBeforeAfter.pdf?primaryTab=training&secondaryTab=library.