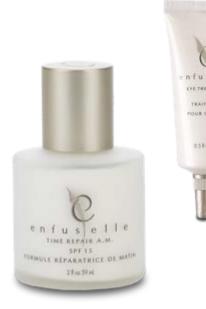

## Enfuselle® Nutrition Therapy: all the vitamins your skin craves

One simple system. Three minutes.

Morning and evening.

- Cleanser
- Toner
- Eye Treatment
- Time Repair A.M.® SPF 15
- C+E Repair P.M.®

#### Time Repair A.M.® SPF 15

•Meets all your skin's daytime needs in a convenient five-in-one formula: renewal, recovery, moisture, nourishment, and protection

#### C+E Repair P.M.®

 Visibly firm, instantly soften, and boost elasticity with a patented delivery of highly active vitamins
 C and E for luminous skin