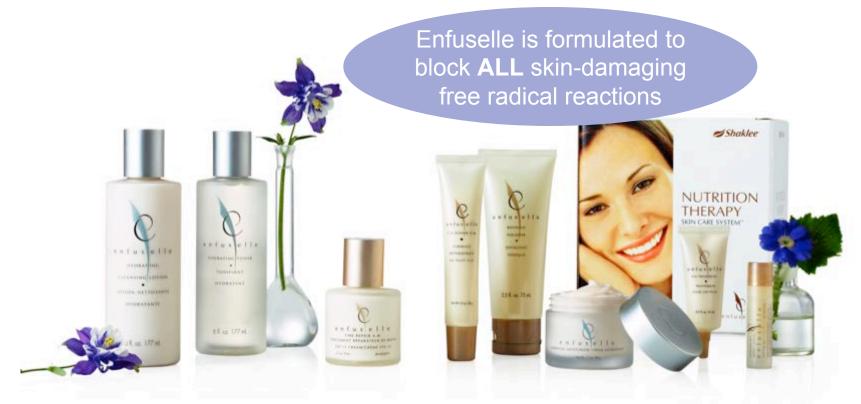

## Enfuselle® Nutrition Therapy: all the vitamins your skin craves

One simple system. Three minutes.

Morning and evening.

- Cleanser
- Toner
- Eye Treatment
- Time Repair A.M.® SPF 15
- C+E Repair P.M.®

### Enfuselle® Nutrition Therapy

- Nutrient based
- Seven patents
- Extensive clinical tests
- Dermatologist tested
- Always hypoallergenic
- Never animal tested
- pH balanced
- Formulated without animal products or by-products
- Formulated without dyes, parabens, or mineral oils