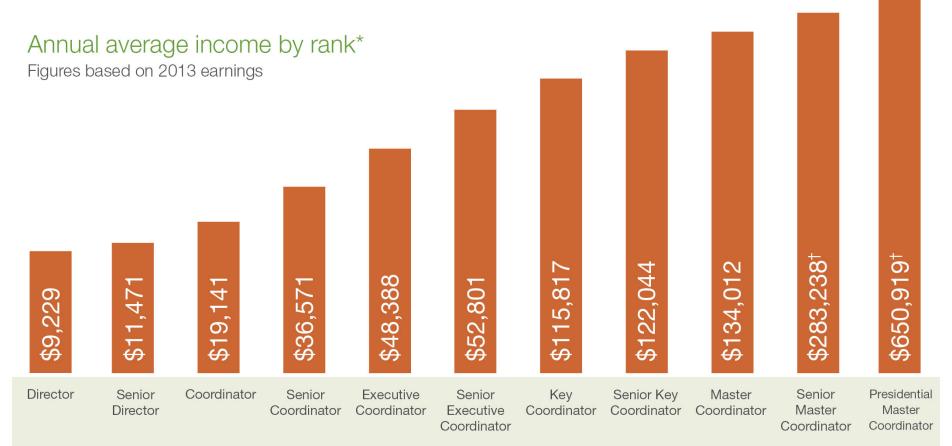

## Real people making real money

<sup>\*</sup>The typical participant in the Shaklee Canada Inc. Compensation Plan earns an average of \$211.15 per year. However, participants at the Business Leader level earn on average \$9,229 a year and can earn over \$134,012 a year at the top levels. Earnings were calculated on a monthly basis of those Business Leaders in the achieved rank. Results will vary with effort. Shaklee Canada Inc. does not guarantee that any particular income level will be achieved.

<sup>†</sup>These ranks have not yet been achieved in Canada. Figures based on U.S. 2013 earnings.